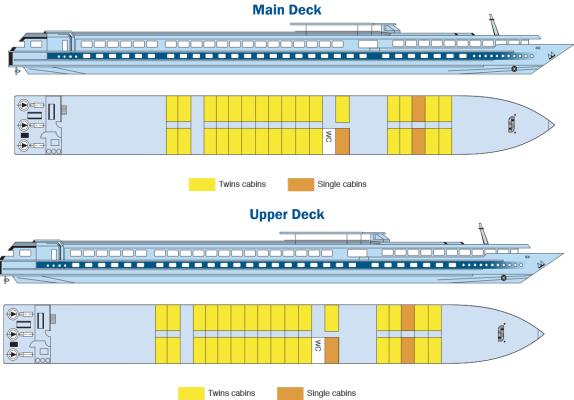

# YOUR COMPREHENSIVE TOUR INCLUDES

- Round trip air from JFK to Paris return from Toulouse to JFK.
   Air add-ons from DFW, ABQ, Miami and other cities upon request at an additional cost
- Airport Taxes and fuel surcharges (Subject to change at the time of final payment)
- Accommodation at First-Class hotels for 6 nights
- 4-night Seine River Cruise on the M.S. Renoir – a Premium category ship fully refurbished in 2018
- · Buffet breakfast daily
- Nine dinners including wine with dinner (on the cruise)
- 4 lunches on the ship
- Alcoholic beverages on the ship
- All shore excursions and sightseeing as noted
- · Air-conditioned deluxe motor coach
- English speaking guide per motor coach
- All Entrance fees as per itinerary.
- Baggage handling for one suitcase only per person included at the hotels
- · Parking fees for motor coaches
- · Local hotel taxes
- Select International Tours Travel Portfolio
- · Confirmation of Daily Mass
- · Listening devices

| 12 Day Cruise and Land Tour – MS Renoir                                            |                                       |                              |
|------------------------------------------------------------------------------------|---------------------------------------|------------------------------|
|                                                                                    | Cash Prices                           | Credit Card Prices           |
| Main Deck Land & Air                                                               | \$4495.00                             | \$4720.00                    |
| Main Deck Land Only                                                                | \$3595.00                             | \$3775.00                    |
| Main Deck Solo Travel (additional cost - very limited availability)                | \$1595.00                             | \$1675.00                    |
| Upper Deck Land & Air                                                              | \$4695.00                             | \$4930.00                    |
| Upper Deck Land Only                                                               | \$3795.00                             | \$3985.00                    |
| Upper Deck Deck Solo Travel (additional cost - very limited availability)          | \$1795.00                             | \$1885.00                    |
| Gratuities of \$220.00 for the ship's crevinvoice and collected ahead for the conv | · · · · · · · · · · · · · · · · · · · | d meals will be added to the |

<u>Single supplement:</u> A limited number of single rooms are available. Prices are based on two people per room. We do not guarantee room mates but will do our best to connect you with a possible share.