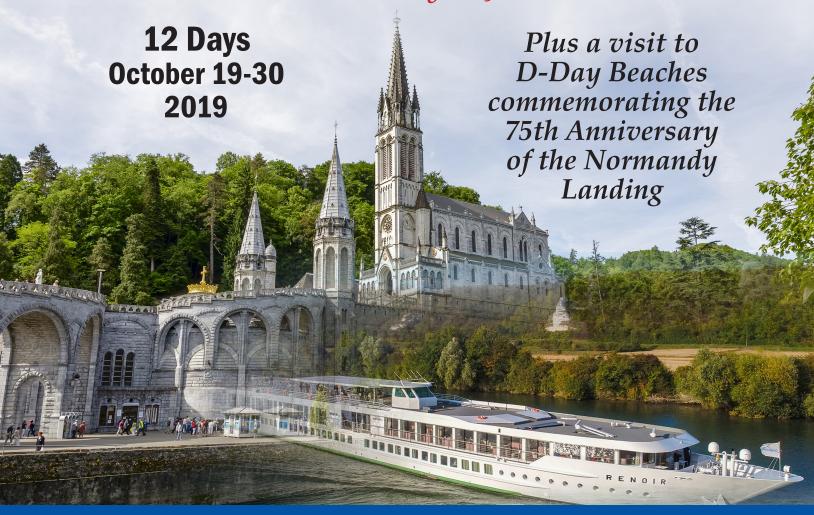

# SHRINES OF FRANCE

# PLUS A 4 NIGHT SEINE RIVER CRUISE

with Dr. Marcellino D'Ambrosio Fr. John Carney, Fr. Ray McDaniel and Fr. Casey F. Jones

**For More Information Contact:** 

**Select International Tours** 

800-842-4842 jane@select-intl.com selectinternationaltours.com

# CRUISE EMBARKATION

Welcome to France. Upon arrival at the airport, we are greeted by our English speaking French Guide. We board the motor coach for a drive to the city center. We see the beautiful Seine River, the Eiffel Tower, des Champs-Elysées and other highlights of the city during a panoramic tour. We celebrate Mass\* before boarding the ship at 5PM. Enjoy the sights of Paris and the Eiffel tower from the river. Tonight we marvel at the beautifully lit up city and the light show at the Eiffel Tower before we start sailing towards Normandy. Dinner is on the ship. Nightly entertainment and beverages are included with meals.

# <sup>†</sup>October 23, Wednesday, Day 5: NORMANDY BEACHES − 75th Anniversary of the D-Day Landing

After a morning retreat on the ship, as we cruise along the Seine, we take a drive through beautiful Normandy, to Omaha Beach, where we see the American Memorial and Cemetery and remember our brave, fallen soldiers. 2019 marks the 75th Anniversary of the D-Day Landing. The 54 miles of the Atlantic Ocean that stretch from Utah Beach in the west to Sword Beach in the east are lined with WWII museums, monuments, cemeteries, and battle remains left in tribute to the courage of the British, Canadian, and American armies that successfully carried out the largest military operation in history: D-Day. It was on these serene beaches, at the crack of dawn on June 6, 1944, that the Allies finally gained a foothold in France; from this moment, Nazi Europe was destined to crumble. We visit a nearby town for shopping and lunch on our own. Mass will be celebrated before we return to the ship for dinner and overnight. (B, D)